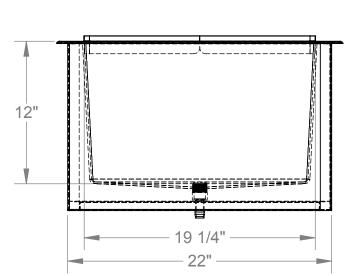

## **NOTES:**

- 1. ALL STAINLESS CONSTRUCTION
- 2. POLY LINER IS NSF APPROVED
- 3. 3/4" ID PVC DRAIN HOSE 6' LONG INCLUDED BUT NOT SHOWN
- 4. ICE CAPACITY: 60 lbs
- 5. LIDS SHOWN ARE STD

| MATERIAL |           | NAME | DATE     |
|----------|-----------|------|----------|
|          | DRAWN     | JRS  | 06/01/11 |
| FINISH   | ENG APPR. |      |          |

## DROP-IN 1522 ICE CHEST W/POLY BIN

SIZE DWG. NO. **A** 20-1522-03\_SALES

SCALE: 1:12 DO NOT SCALE SHEET 1 OF 1

**REV** 

Α