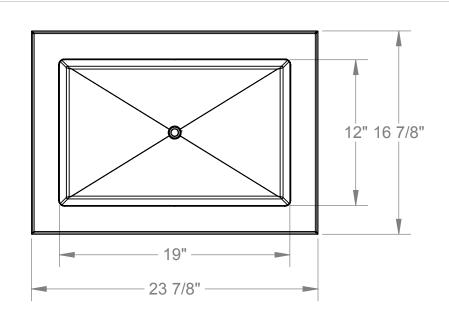

## **NOTES:**

- 1. ALL STAINLESS CONSTRUCTION
- 2. POLY LINER IS NSF APPROVED
- 3. 3/4" ID PVC DRAIN HOSE 6' LONG INCLUDED BUT NOT SHOWN
- 4. ICE CAPACITY: 60 lbs
- 5. LIDS SHOWN ARE STD

| MATERIAL |           | NAME | DATE     |
|----------|-----------|------|----------|
|          | DRAWN     | JRS  | 06/01/11 |
| FINISH   | ENG APPR. |      |          |

## DROP-IN 1522 ICE CHEST W/POLY BIN

SIZE DWG. NO. **A** 20-1522-03\_SALES

SCALE: 1:12 DO NOT SCALE SHEET 1 OF 1

**REV** 

Α