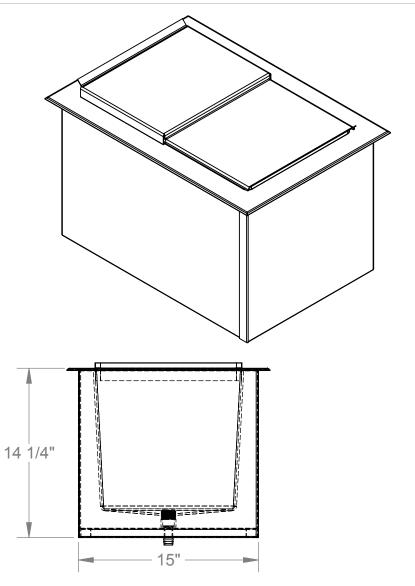

## **NOTES:**

- 1. ALL STAINLESS CONSTRUCTION
- 2. POLY LINER IS NSF APPROVED
- 3. 3/4" ID PVC DRAIN HOSE 6' LONG INCLUDED BUT NOT SHOWN
- 4. ICE CAPACITY: 60 lbs
- 5. LIDS SHOWN ARE STD

| MATERIAL |           | NAME | DATE     |
|----------|-----------|------|----------|
|          | DRAWN     | JRS  | 06/01/11 |
| FINISH   | ENG APPR. |      |          |

## DROP-IN 1522 ICE CHEST W/POLY BIN

SIZE DWG. NO. **A** 20-1522-03\_SALES

SCALE: 1:12 DO NOT SCALE SHEET 1 OF 1

**REV** 

Α