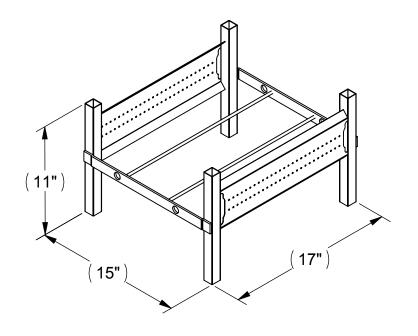

## **NOTES:**

- SIDE PANELS HAVE PRE-DRILLED HOLES FOR MOUNTING PUMPS, ETC
- FRONT/BACK SUPPORTS HAVE HOLES FOR ROUTING TUBING
- RACKS ARE PKG'D 4/BOX & INCLUDE 3. **CONNECTORS & CAPS**

| FINISH   | PROPRIETARY |      |          |
|----------|-------------|------|----------|
|          | ENG APPR.   |      |          |
|          | DRAWN       | LG   | 07/25/14 |
| MATERIAL |             | NAME | DATE     |

## **1W FLAT** (15W X 17D X 11H)

SIZE DWG. NO. **REV** 1-BFFJ SALES Α DO NOT SCALE DRAWING SCALE: 1:8 SHEET 1 OF 1