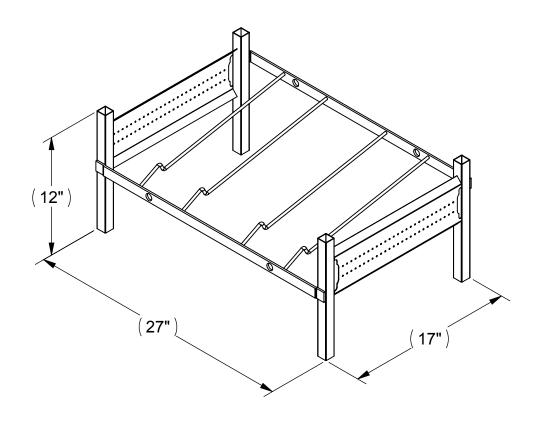

2W INCLINED (27W X 17D X 12D)

SIZE DWG. NO. 2-BIFJ\_SALES

REV **A** 

SCALE: 1:8

DO NOT SCALE DRAWING

SHEET 1 OF 1